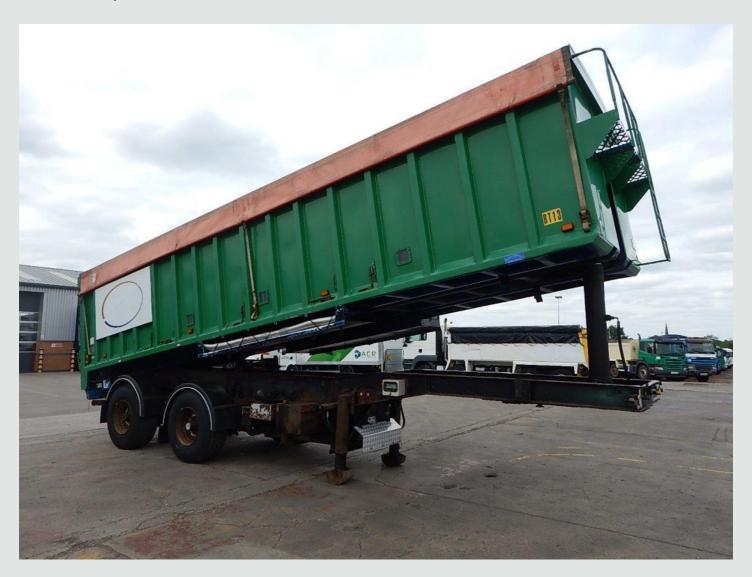

## **DETAILS**

Bridge Bodies Tandem Axle Chassis.

Bridge Bodies Aluminium Bulk Tipping Body C/w 4 Compartments, 3 Partitions And 5 Locks, Single Piece Tailgate C/w Grain Hatch, Front Gantry And Steps.

Roll Over Easy Sheet.

Front End Tipping Ram.

4 cylinder Diesel Donkey Engine C/w Blower And Augur.

Pneumatic Blowing Equipment C/w Rear Mounted Controls.

ROR Axles C/w 425/65R 22.5 Wheels And Tyres.

Tridec Rear Steering Axle.

Drum Braking System.

Wabco ABS System C/w ISO Susie Socket.

Air Suspension.

Dual Speed Landing Legs.

PM On Board Weighing System C/w Chassis

Mounted Digital Display.

Rear Loading Lights.

Plated Weight: 33,000 Kgs. Design Weight: 33,000 Kgs.