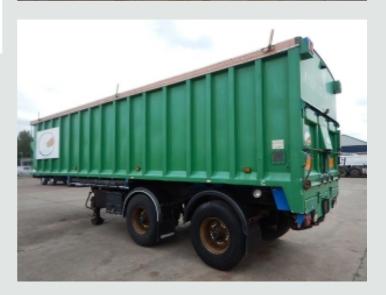

## **DETAILS**

Bridge Bodies Tandem Axle Chassis.

Bridge Bodies Aluminium Bulk Tipping Body C/w 4 Compartments, 3 Partitions And 5 Locks, Single Piece Tailgate C/w Grain Hatch, Front Gantry And Steps.

Roll Over Easy Sheet.

Front End Tipping Ram.

4 cylinder Diesel Donkey Engine C/w Blower And Augur.

Pneumatic Blowing Equipment C/w Rear Mounted Controls.

ROR Axles C/w 425/65R 22.5 Wheels And Tyres.

Tridec Rear Steering Axle.

Drum Braking System.

Wabco ABS System C/w ISO Susie Socket.

Air Suspension.

Dual Speed Landing Legs.

PM On Board Weighing System C/w Chassis

Mounted Digital Display.

Rear Loading Lights.

Plated Weight: 33,000 Kgs. Design Weight: 33,000 Kgs.