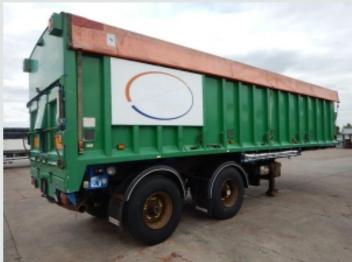

## **DETAILS**

Bridge Bodies Tandem Axle Chassis.

Bridge Bodies Aluminium Bulk Tipping Body C/w 4 Compartments, 3 Partitions And 5 Locks, Single Piece Tailgate C/w Grain Hatch, Front Gantry And Steps.

Roll Over Easy Sheet.

Front End Tipping Ram.

4 cylinder Diesel Donkey Engine C/w Blower And Augur.

Pneumatic Blowing Equipment C/w Rear Mounted Controls.

ROR Axles C/w 425/65R 22.5 Wheels And Tyres.

Tridec Rear Steering Axle.

Drum Braking System.

Wabco ABS System C/w ISO Susie Socket.

Air Suspension.

Dual Speed Landing Legs.

PM On Board Weighing System C/w Chassis

Mounted Digital Display.

Rear Loading Lights.

Plated Weight: 33,000 Kgs. Design Weight: 33,000 Kgs.