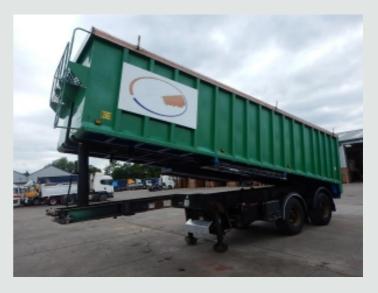

## **DETAILS**

Bridge Bodies Tandem Axle Chassis.

Bridge Bodies Aluminium Bulk Tipping Body C/w 4 Compartments, 3 Partitions And 5 Locks, Single Piece Tailgate C/w Grain Hatch, Front Gantry And Steps.

Roll Over Easy Sheet.

Front End Tipping Ram.

4 cylinder Diesel Donkey Engine C/w Blower And Augur.

Pneumatic Blowing Equipment C/w Rear Mounted Controls.

ROR Axles C/w 425/65R 22.5 Wheels And Tyres.

Tridec Rear Steering Axle.

Drum Braking System.

Wabco ABS System C/w ISO Susie Socket.

Air Suspension.

Dual Speed Landing Legs.

PM On Board Weighing System C/w Chassis

Mounted Digital Display.

Rear Loading Lights.

Plated Weight: 33,000 Kgs. Design Weight: 33,000 Kgs.