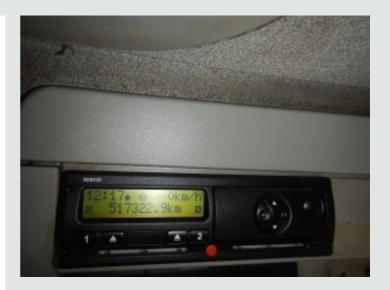

## DESCRIPTION

| Make             |            | <b>Registration Number</b> | GN56 UTE                     |  |
|------------------|------------|----------------------------|------------------------------|--|
| First Registered | 01/03/2007 | Chassis Number             | ZCFA75B0302502894            |  |
| Engine Class     | Euro 4     | Mileage (Kms)              | 517,322 Kms<br>February 2018 |  |
| Gearbox          | Manual     | мот                        |                              |  |

## DETAILS

Iveco Eurocargo Full Sleeper Cab. Paccar 160 Bhp Turbo Air To Air Charge Cooled Euro 4 Engine C/w Ad Blue. ZF 5 Speed Manual Gearbox. Iveco Single Reduction Drive Axle. Steel Drive Axle Suspension. 20Ft Flatbed Body C/w Aluminium Flooring, And Raised Headboard. Roof Mounted Air Deflector. PMAX 2000 On Board Weigher C/w Digital Display. Aluminium Side Guard Safety Rails. Isringhausen Fully Adjustable Drivers Seat. Adjustable Headlight Level Control. Grundig Radio/Cassette Player. Cruise Control. Webasto Programmable Night Heater. Electric Driver And Passenger Windows. Air Conditioning (Not Tested). Adjustable Steering Column. Plated Weight : 7,500 Kgs. Design Weight : 7,500 Kgs. Vehicle Height: 3.2 Mtrs. Vehicle Width : 2.5 Mtrs. Vehicle Length : 8.7 Mtrs. Tested Until End : February 2018. Mileage As Shown : 517,322 Kms. Digital Tachograph.