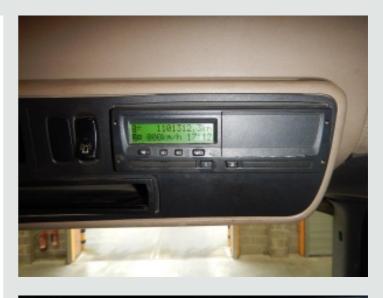

## DESCRIPTION

|            | <b>Registration Number</b> | FJ08 AFA                                          |
|------------|----------------------------|---------------------------------------------------|
| 01/03/2008 | Chassis Number             | XLER8X20005119074                                 |
| EURO 4     | Mileage (Kms)              | 1,101,312 Kms.                                    |
| Manual     | МОТ                        | FEBRUARY 2018                                     |
|            | EURO 4                     | 01/03/2008 Chassis Number<br>EURO 4 Mileage (Kms) |

Mileage As Shown : 1,101,312 Kms.

Digital Tachograph.

One Owner From New.

Total Height : 3.7 Mtrs.

Total Width : 2.5 Mtrs.

Total Length : 11.6 Mtrs