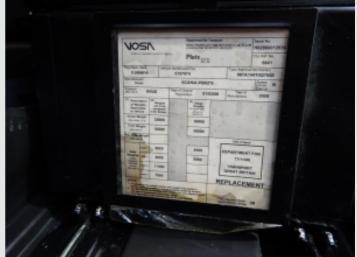

## DESCRIPTION

|            | <b>Registration Number</b> | FJ08 AFA                                          |
|------------|----------------------------|---------------------------------------------------|
| 01/03/2008 | Chassis Number             | XLER8X20005119074                                 |
| EURO 4     | Mileage (Kms)              | 1,101,312 Kms.                                    |
| Manual     | МОТ                        | FEBRUARY 2018                                     |
|            | EURO 4                     | 01/03/2008 Chassis Number<br>EURO 4 Mileage (Kms) |