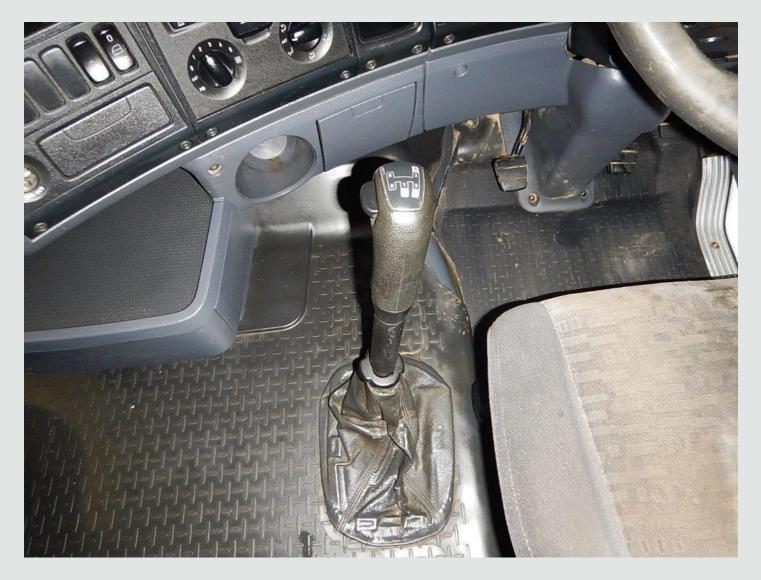

## DETAILS

Scania R Series Twin Sleeper Cab. Scania 420 Bhp Turbo Air To Air Charge cooled Euro 4 Engine. Scania 14 Speed Manual Gearbox. Scania Single Reduction Drive Axle c/w Diff Lock. Air Suspended Rear Lift / Steer Axle. Ecas Drive Axle Air Suspension C/w In Cab Controls. 29 Ft Flatbed Body C/w Raised Headboard And Wood Panel Flooring. Rear Moffet Mounting Points C/w Electrical Susie Sockets. Cab Roof Mounted Amber Beacon Bar. Aluminium Fuel Tank. Aluminium Side Guard Safety Rails. N/S Chassis Mounted UPVC Storage Lockers. Exterior Sun Visor. Isringhausen Heated/Air Suspended Drivers Seat C/w Adjustable Lumbar Support. Electric Driver And Passenger Windows. Electric Adjustable Heated Mirrors. Pop Up Sunroof. Programmable Night Heater. Kenwood RDS Radio/Cd Player. Adjustable Headlight Level Control. Digital Climate Controlled Air Conditioning (Not Tested). Cruise Control. 12v/24v Auxiliary Power Sockets. Overhead And Underbunk Storage Compartments. Wheelbase: 6.7 Mtrs. Plated Weight: 32,000 Kgs. Design Weight: 36,000 Kgs. Tested Until End : February 2018.