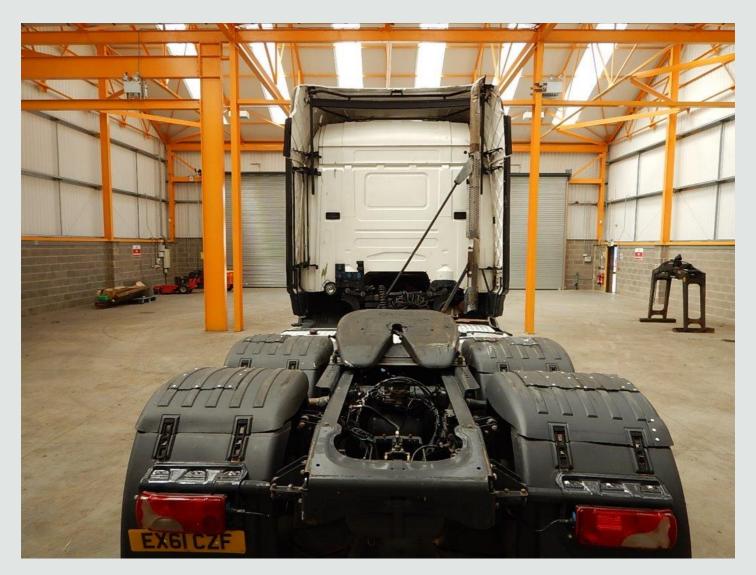

## DETAILS

Scania R Series Twinsleeper Cab C/w 4 Point Air Suspension.

Scania 440 Bhp Turbo Air To Air Charge Cooled Euro 5 Engine.

Scania 12 Speed Opti Cruise Gearbox (No Clutch Pedal).

Gearbox Driven Tipping/Twinline Hydraulics C/w Aluminium Chassis Mounted Hydraulic Oil Tank And In Cab Controls.

Isringhausen Heated/Air Suspended Drivers Seat C/w Adjustable Lumbar Support.

Electric Driver And Passenger Windows.

Electric Adjustable/Heated Mirrors.

Pop Up Sunroof.

Air Conditioning (Not Tested).

Programmable Night Heater.

Scania RDS CD/Radio Player C/w Steering Wheel Controls.

Scania Under Bunk Fridge.

12v And 24v Auxiliary Power Sockets.

Overhead And Underbunk Storage Compartments.

Cruise Control.

Adjustable Headlight Level Control.