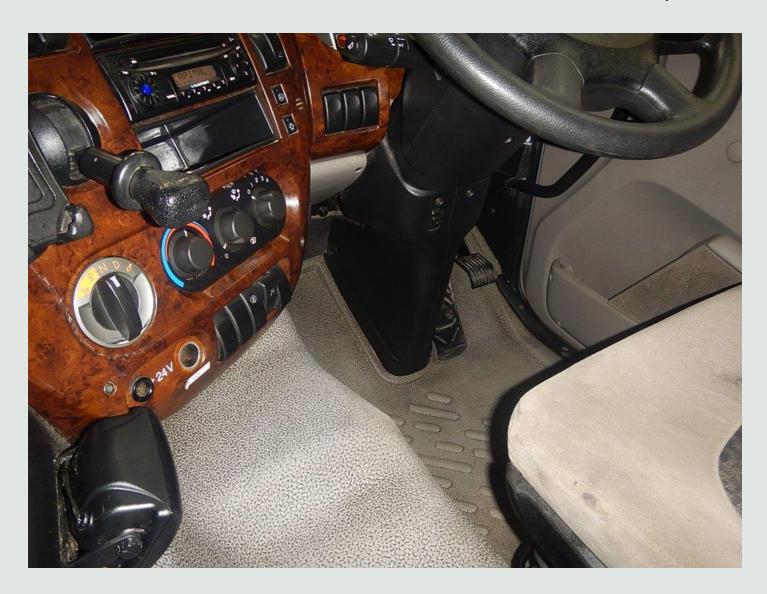

## **DESCRIPTION**

| Make             |            | Registration Number | WA08 ETF          |
|------------------|------------|---------------------|-------------------|
| First Registered | 02/07/2008 | Chassis Number      | XLRAS85MC0E805834 |
| Engine Class     | Euro 5     | Mileage (Kms)       | 743,218 Kms.      |
| Gearbox          | Automatic  | мот                 | EXPIRED           |

Electric Passenger Door Locking.

DAF CD/Radio Player.

Cruise Control.

Electric Sunroof.

Dip 4 Drivers Display System.

Overhead And Under Bunk Storage Lockers.

Plated Weight: 26,000 Kgs. Design Weight: 26,000 Kgs.