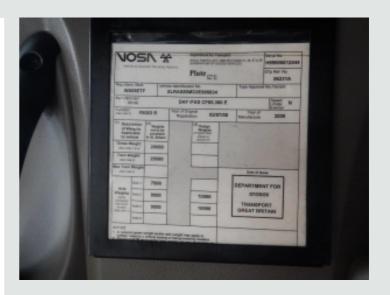

## **DESCRIPTION**

| Make             |            | Registration Number | WA08 ETF          |
|------------------|------------|---------------------|-------------------|
| First Registered | 02/07/2008 | Chassis Number      | XLRAS85MC0E805834 |
| Engine Class     | Euro 5     | Mileage (Kms)       | 743,218 Kms.      |
| Gearbox          | Automatic  | мот                 | EXPIRED           |

Vehicle Length : 10.7 Mtrs.

Vehicle Height: 4.5 Mtrs. Vehicle Width: 2.5 Mtrs.

Tested Until End : Expired.

Mileage As Shown: 743,218 Kms.

| One Owner From New. |  |
|---------------------|--|
| Digital Tachograph. |  |
|                     |  |
|                     |  |
|                     |  |
|                     |  |