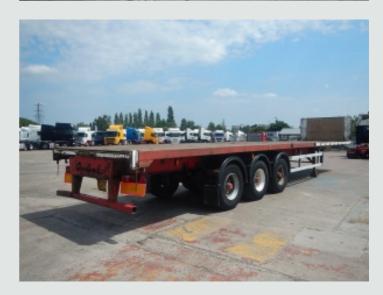

## OVERLANDER 45FT FLATBED TRAILER - 1993 - A177728

£2,450

## **DESCRIPTION**

MakeOVERLANDERRegistration NumberA177728

Chassis Number 8037

## **DETAILS**

Overlander Tri Axle Chassis.

Steel Framed 45 Ft Flatbed Body C/w Wood Plank Floor And Raised Headboard.

Aluminium Side Guard Safety Rails.

ROR Axles C/w 385/65R 22.5 Wheels And Tyres.

Full Drum Braking System.

Grau ABS System C/w ISO Susie Socket.

Air Suspension.

Holland Dual Speed Landing Legs.

Plated Weight: 35,660 Kgs. Design Weight: 35,660 Kgs.

King Pin Plated Weight: 11,660 Kgs.

Trailer Length: 13.2 Mtrs.

Tested Until End: November 2017.