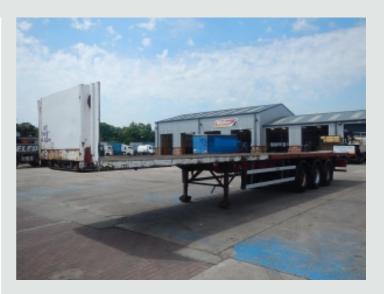

## OVERLANDER 45FT FLATBED TRAILER - 1993 - A177728

£2,450

## **DESCRIPTION**

MakeOVERLANDERRegistration NumberA177728

Chassis Number 8037

## **DETAILS**

Overlander Tri Axle Chassis.

Steel Framed 45 Ft Flatbed Body C/w Wood Plank Floor And Raised Headboard.

Aluminium Side Guard Safety Rails.

ROR Axles C/w 385/65R 22.5 Wheels And Tyres.

Full Drum Braking System.

Grau ABS System C/w ISO Susie Socket.

Air Suspension.

Holland Dual Speed Landing Legs.

Plated Weight: 35,660 Kgs. Design Weight: 35,660 Kgs.

King Pin Plated Weight: 11,660 Kgs.

Trailer Length: 13.2 Mtrs.

Tested Until End: November 2017.