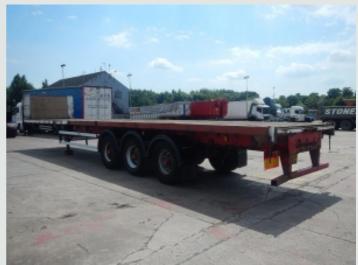

## OVERLANDER 45FT FLATBED TRAILER - 1993 - A177728

£2,450

## **DESCRIPTION**

MakeOVERLANDERRegistration NumberA177728

Chassis Number 8037

## **DETAILS**

Overlander Tri Axle Chassis.

Steel Framed 45 Ft Flatbed Body C/w Wood Plank Floor And Raised Headboard.

Aluminium Side Guard Safety Rails.

ROR Axles C/w 385/65R 22.5 Wheels And Tyres.

Full Drum Braking System.

Grau ABS System C/w ISO Susie Socket.

Air Suspension.

Holland Dual Speed Landing Legs.

Plated Weight: 35,660 Kgs. Design Weight: 35,660 Kgs.

King Pin Plated Weight: 11,660 Kgs.

Trailer Length: 13.2 Mtrs.

Tested Until End: November 2017.