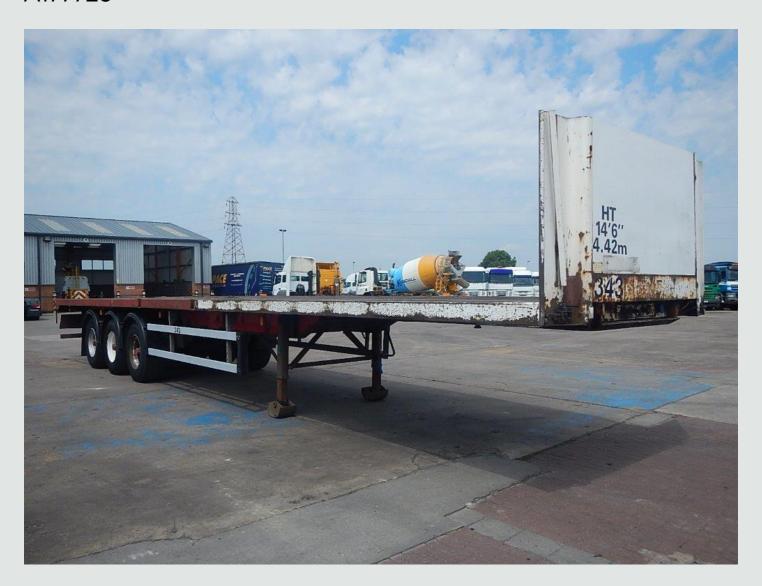

## OVERLANDER 45FT FLATBED TRAILER - 1993 - A177728

£2,450

## **DESCRIPTION**

MakeOVERLANDERRegistration NumberA177728

Chassis Number 8037

## **DETAILS**

Overlander Tri Axle Chassis.

Steel Framed 45 Ft Flatbed Body C/w Wood Plank Floor And Raised Headboard.

Aluminium Side Guard Safety Rails.

ROR Axles C/w 385/65R 22.5 Wheels And Tyres.

Full Drum Braking System.

Grau ABS System C/w ISO Susie Socket.

Air Suspension.

Holland Dual Speed Landing Legs.

Plated Weight: 35,660 Kgs. Design Weight: 35,660 Kgs.

King Pin Plated Weight: 11,660 Kgs.

Trailer Length: 13.2 Mtrs.

Tested Until End: November 2017.